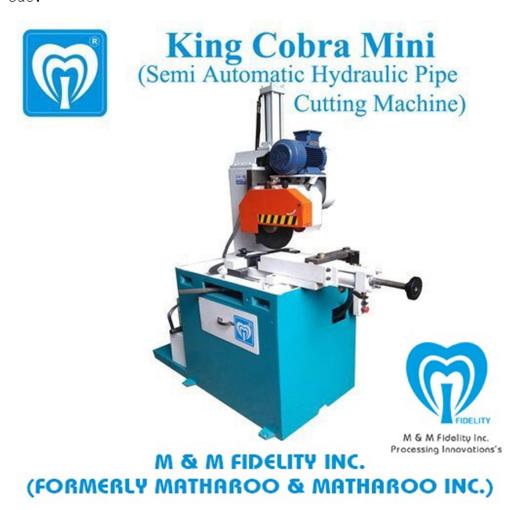

### Features of Mini King Cobra Model-1000 HSA

King Cobra Model-1000 HSA Mini is sturdy and finely designed machine offering solution for cutting higher thickness of pipes, Tubes and Sections. Heavy Duty backlash free Gearbox moves on alloy steel hardened and ground faced slide driven by hydraulic cylinder and the tube clamping is also hydraulic.

The cutting RPMs are infinitely variable to accommodate various saw blade diameters and different diameters of the tubes and the sections to be cut.

- Robust steel Body.
- Fully Hydraulic.
- Vertical Head moves on Hardened En31 Hardened and Ground slide.
- Very Heavy Duty Backlash free Gear Box.
- Infinitely Variable Saw Blade RPM for optimum Cutting efficiency.
- Auto Lubrication system.
- Effective Cooling System.
- Convenient Control Panel.
- Removable Chip tray for easy cleaning.